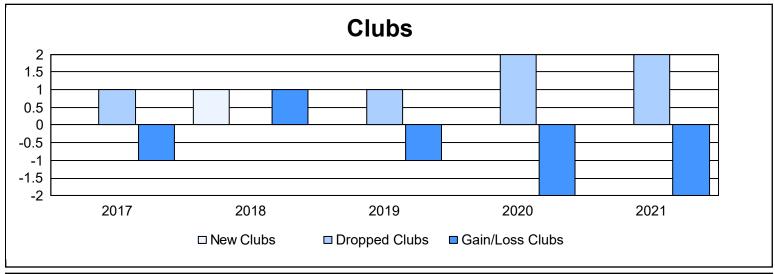

District LD 9 As of June 2021 Cumulative

| Year      | New<br>Clubs | Dropped<br>Clubs | Gain/<br>Loss<br>Clubs | New<br>Members | Charter<br>Members | Reinstate<br>Members | Transfer<br>Members | Total<br>Member<br>Added | Total<br>Members<br>Dropped | Gain/<br>Loss<br>Members |
|-----------|--------------|------------------|------------------------|----------------|--------------------|----------------------|---------------------|--------------------------|-----------------------------|--------------------------|
| 2016-2017 | 0            | 1                | -1                     | 204            | 1                  | 3                    | 2                   | 210                      | 207                         | 3                        |
| 2017-2018 | 1            | 0                | 1                      | 157            | 28                 | 6                    | 6                   | 197                      | 190                         | 7                        |
| 2018-2019 | 0            | 1                | -1                     | 165            | 1                  | 2                    | 4                   | 172                      | 178                         | -6                       |
| 2019-2020 | 0            | 2                | -2                     | 80             | 0                  | 6                    | 0                   | 86                       | 200                         | -114                     |
| 2020-2021 | 0            | 2                | -2                     | 71             | 0                  | 6                    | 4                   | 81                       | 218                         | -137                     |
| Average   | 0            | 1                | -1                     | 135            | 6                  | 5                    | 3                   | 149                      | 199                         | -49                      |